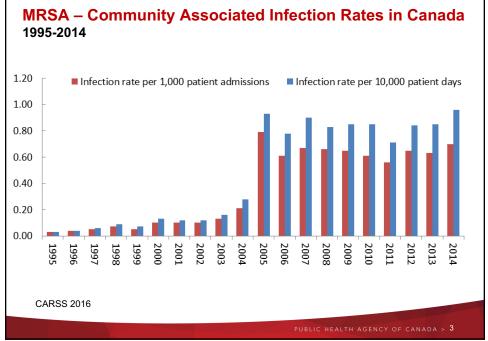

| SURVEILLANCE                                                                                                                                                                                                                                                                                                                                                                                                                                                                                                                                                                                                                                   | INFECTION PREVENTION<br>AND CONTROL