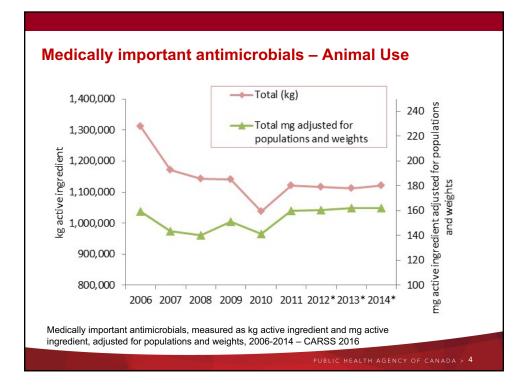

| SURVEILLANCE                                                                                                                                                                                                                                                                                                                                                                                                                                                                                                                                                                                                                                   | INFECTION PREVENTION<br>AND CONTROL