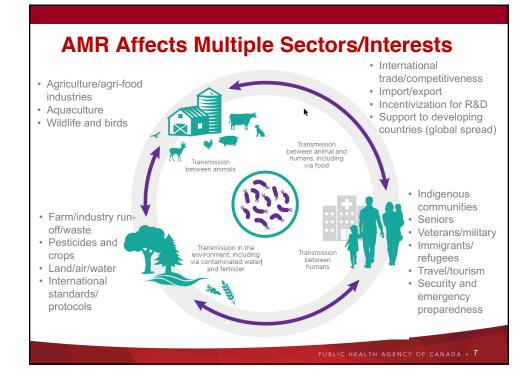

| SURVEILLANCE                                                                                                                                                                                                                                                                                                                                                                                                                                                                                                                                                                                                                                   | INFECTION PREVENTION<br>AND CONTROL